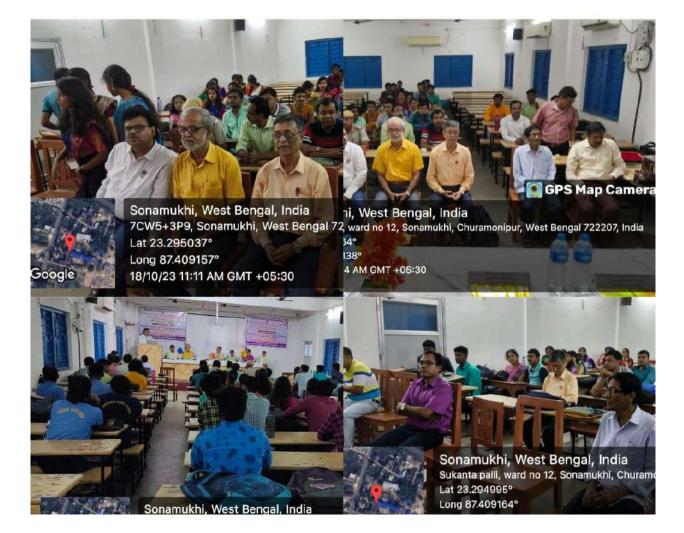

Lat 23.294386° Long 87.408484° 08/09/23 12:09 PM GMT +05:30 One Day National Seminar On "Chemical and Environmental Sciences, Emerging dimensions and Challenges Ahead" organised by Department of Chemistry & IQAC, Sonamukhi College in association with Indian Photobiology Society, Kolkata. Dated-18/10/2023.

**1. Title of the Seminar:** Chemical and Environmental Sciences, Emerging dimensions and Challenges Ahead

- 2. Organized By: Department of Chemistry & IQAC, Sonamukhi College
- 3. Association With: Indian Photobiology Society, Kolkata
- 4. Collaborating Agency: Partially Sponsored by Sourav's Scientific Company & Sreekrishna Traders
- **5. Date:** 18<sup>th</sup> October, 2023
- 6. Venue: Seminar Hall (F2), Sonamukhi College
- 7. Number of Participants: 50 (Fifty)
- 8. Funded By: Sonamukhi College, Sourav's Scientific Company & Sreekrishna Traders
- 9. Level: National