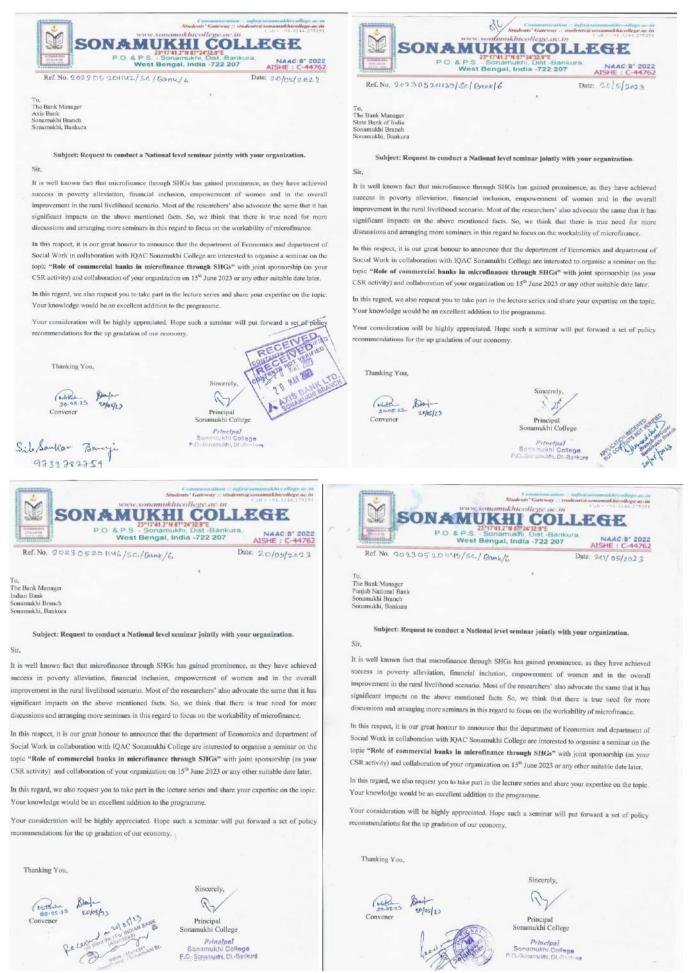

#### Invitation Letters to Banks

#### Sir,

It's our great honour to announce that the Department of Economics in collaboration with the Department of Social Work and IQAC Sonamukhi College are jointly going to organize a National Level Seminar on the theme "Role of Commercial Banks in Microfinance through SHGs" scheduled to be held on 7<sup>th</sup> and 8<sup>th</sup> September 2023.

I would be grateful if you take part in the Seminar as a resource person on 7<sup>th</sup> September and share your expertise on the topic with our participants. Your knowledge would be an excellent addition to our programme .The Seminar brochure and programme schedule will be communicated to you very soon.