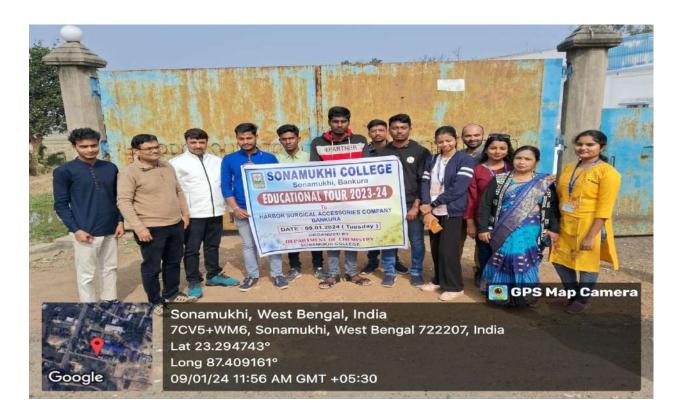

# Number of workshops/seminars/ webinars conducted during the year 2023-2024

# A Brief Report on Seminar/Workshop/Webinar

Awareness programme On "Fight Against Mosquito Borne Diseases: Emphasis on Dengue, Malaria and Filaria" organised by Sub-committee for Healthy Practices, Students' Counselling & Health Home, Sonamukhi College, Sonamukhi, Bankura. Date: 25/08/2023