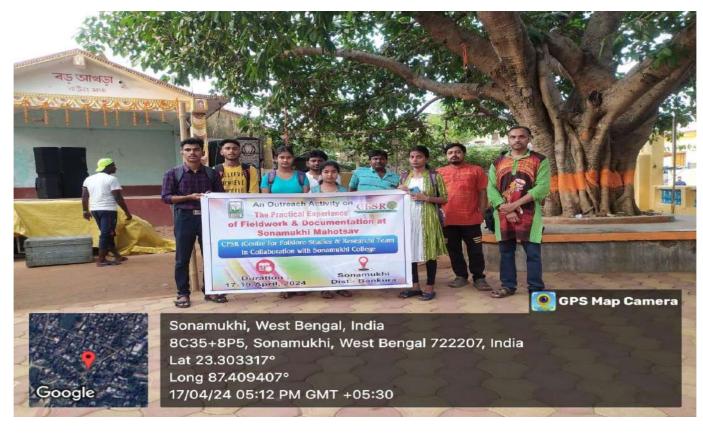

|                                                                                                                                                                       |                                                                                                                           | Br                                            |
|      | How idled                                                       | and a second                                                                                                                                                          | TC-1997                                                                                                                   | Sonamukhi College<br>PO Sonamukhi, Dr. Bankut |

## **Geo tagging Photos**









A Light on Earth Day One Day National Level Seminar on "Wetlands and Environmental Sustainability: A Future Projection" organised by Department of Geography, Department of Chemistry and IQAC, Sonamukhi College, Sonamukhi, in association with South Asian Institute for Advanced Research & Development (SAIARD), Kolkata, West Bengal - 700047.

**1. Title of the Seminar:** A Light on Earth Day One Day National Level Seminar on "Wetlands and Environmental Sustainability: A Future Projection"

2. Organized By: Department of Geography, Department of Chemistry and IQAC, Sonamukhi College,

**3.** Association With: South Asian Institute for Advanced Research & Development (SAIARD), Kolkata, West Bengal -700047.

## 4. Collaborating Agency: NA

5. Date: 22/04/2024

6. Venue: Seminar Hall (F2)