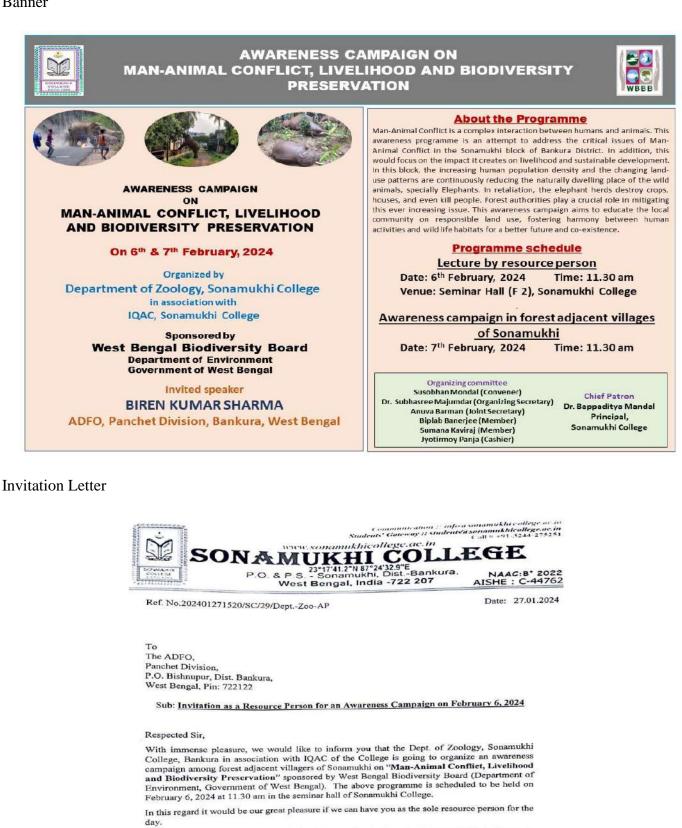

and animals. This awareness programme is an attempt to address the critical issues of Man-Animal Conflict in the Sonamukhi block of Bankura District. In addition, this would focus on the impact it creates on livelihood and sustainable development. In this block, the increasing human population density and the changing land-use patterns are continuously reducing the naturally dwelling place of the wild animals, specially Elephants. In retaliation, the elephant herds destroy crops, houses, and even kill people. Forest authorities play a crucial role in mitigating this ever-increasing issue. This awareness campaign aims to educate the local community on responsible land use, fostering harmony between human activities and wild life habitats for a better future and co-existence.

#### Banner



We humbly request you to accept the invitation and make the programme a successful event. A line of acknowledgement from your end would be greatly appreciated.

Thanking you With warm regards

Programme Co-ordinator

Dept. of Zoology Dept. of ZOOIOGY Sonamukhi College Assistant Professor, Department of Zoology Sonamukhi, Bankura, W. B.- 77



Principal

Dr. Bappaditya Mandal Sonamukhi College Principal Sonamukhi College

P.O- Sonamukhi, Dt- Bankura

# Attendance Sheets: Student, Teacher & Local People

| MAI       |                  | Organizz<br>PI. OF ZOOLOGY, SO<br>In associatie<br>IQAC, SONAMUK<br>Sponsore<br>cristy Board (Deportus | AND BIODIVERSI<br>ed by<br>NAMUCHI COLLEGE<br>m with<br>HI COLLEGE