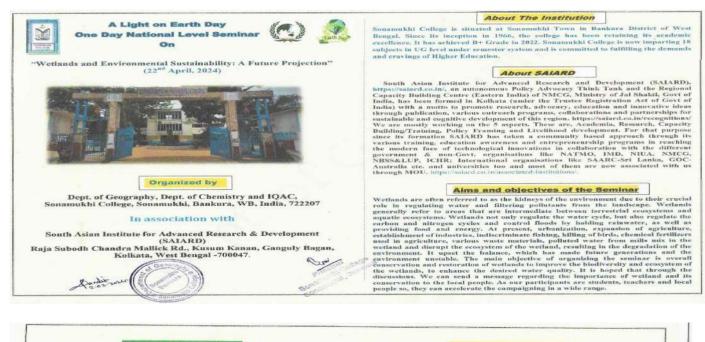

# Number of workshops/seminars/ webinars conducted during the year 2023-2024

# A Brief Report on Seminar/Workshop/Webinar

Awareness programme On "Fight Against Mosquito Borne Diseases: Emphasis on Dengue, Malaria and Filaria" organised by Sub-committee for Healthy Practices, Students' Counselling & Health Home, Sonamukhi College, Sonamukhi, Bankura. Date: 25/08/2023

- 1. Title of the Seminar/Webinar: "Fight Against Mosquito Borne Diseases: Emphasis on Dengue, Malaria and Filaria"
- 2. Organized By: Sub-committee for Healthy Practices, Students' Counselling & Health Home, Sonamukhi College, Sonamukhi, Bankura.
- 3. Collaborating Agency if Any: NA
- 4. Date: 25/08/2023
- 5. Venue: Seminar Hall(F2), Sonamukhi College
- 6. Number of Participants: 120
- 7. Funded By: Sonamukhi College
- 8. Level: College Level
- 9. Details of Resource Persons:
  - i. DR. PARTHASARATHI DE, Associate Prof. Dept. of Botany, Sonamukhi College.
  - ii. Mr.SUSOBHAN MONDAL, Assistant Prof. Dept. of Zoology, Sonamukhi College.
- 1. Objective: