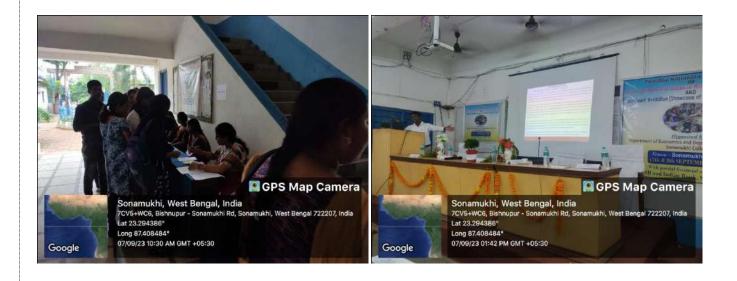

Two-Day National Level Seminar on Role of Commercial Banks in Microfinance through SHG and Narishakti Exhibition organised by the Department of Economics, Social Work Sonamukhi College, Dated: 07-09-2023 & 08-09-2023

| Day I- 7                         | <sup>th</sup> September, 2023(Thursday)                                                                                |
|----------------------------------|------------------------------------------------------------------------------------------------------------------------|
| 9.30 am-10.30 am                 | r Registration and Distribution of Kit                                                                                 |
| 10.30 am-11.30 am                | a Insugaral Sension (Sominar Hall, F-2)                                                                                |
| kauguration/Lighting the lamp    | : Professor Gourant Buddha Sural<br>Vice Chancellor (Acting), Barkura University                                       |
| Opening Song                     | : College Song                                                                                                         |
| Welcome Address                  | : Dr. Bappedipys Mandal,<br>Principal, Senamakhi College                                                               |
| foregoeal address by Chief Guest | : Biowajit Bhattachteya, WBCS (Exe)<br>District Planning Officer, Backura                                              |
| Address by special Guest         | : Dr. Saurabh Dutta<br>Inspector of Colleges & Registrar (Addl. Charge)                                                |
| Address by special Guest         | : Petyanka Hati, WBCS (Exe)<br>Block Development Officer,<br>Sonamakhi Block                                           |
| 11.30 mm- 12.00 noon             | : Issuggration of Eichibition under the name<br>"Narishalti" to showcase the product of SHG &<br>Tea Break,            |
| 12.00 noon-1.30 pm               | t Special Session 1                                                                                                    |
| Keynote Address                  | Prof. (Dr.) Aporta Kuraar Chattopadbyny,<br>Department of Economics and Politics,<br>Visva-Bharati, Santiniketan       |
| Lecture by Invited Speaker       | Dr. Alok Ranjan Behera,<br>Department of Analytical and Applied<br>Recommence<br>Utical University, Bhabanewar, Odinha |
| Lecture by Invited Speaker       | Dr. Paramita Roy,<br>Deportment of Social Work<br>Virva-Eiharati, Santiniketan                                         |
| 1.30 pm-2.30 pm                  | 1 Lunch Brook                                                                                                          |

| 30 pm-4.30 pm             | 2 Technical Session I<br>Paper presentation by participants                     |
|---------------------------|---------------------------------------------------------------------------------|
| opic I                    | a listnes related to Financial Inclusion,                                       |
|                           | Entrepreneurship Development and<br>Microfizance by banks.                      |
| HAIRPERSON                | 1 Dr. Alok Ranjan Behera                                                        |
| Day II-                   | 8 <sup>th</sup> September, 2023 (Friday)                                        |
| 1.30 am-11.00 am          | : Insugard Session (Seminar Hall, F-2)                                          |
| .00 am-12.00 noos         | : Special Session II                                                            |
| roture by Invited Speaker | : Dr. Kaushik Ghosh<br>Department of Political Science,<br>Bankura University   |
| cotore by Invited Speaker | Dr.Tandon Roy Sinha<br>Department of Social Work,<br>Bankura University         |
| 1.00 noon-1.30 pm         | Technical Session II<br>Paper presentation by participants                      |
| opic II                   | a Issues related to Rural Economy,<br>Rural Livelihood and Women<br>Empowerment |
| HAIRPERSON                | Dr. Tanuka Roy Sinha                                                            |
| 30 pm-2.30 pm             | : Lanch Break                                                                   |
| 30 pm-3.30 pm             | r Interaction Session with SHG Members                                          |
| int Chule                 | : Dr. Kaushik Ghosh &<br>W.D.O, Sesamukhi Biock                                 |
| 30 pm-3,45 pm             | : Valodictory Address                                                           |
| 45 pm-4.00 pm             | : Vote of thanks                                                                |
| 00 pm                     | 2 Distribution of Certificates                                                  |
| -                         | -                                                                               |
| Country of                | B. B.                                                                           |