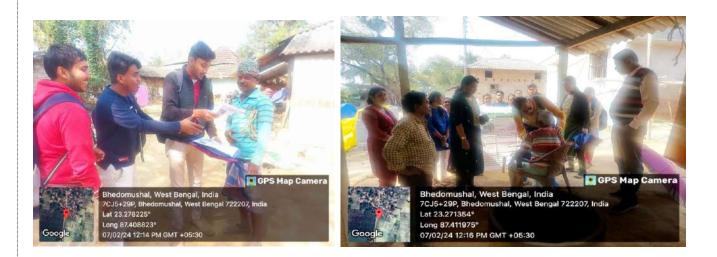

| Spiza hat        |  |  |
| 22.       | Manta Chak          |                                     | Konta Mak        |  |  |
|           |                     |                                     |                  |  |  |
|           |                     |                                     |                  |  |  |
| -         |                     |                                     |                  |  |  |
| ŝ         |                     |                                     |                  |  |  |

## Handbill



#### DAY- 1: 06/02/2024











51.92µT 🦻 313.89°NW

DAY- 2: 07/02/2024





Bhedomushal, West Bengal, India 7CJ5+29P, Bhedomushal, West Bengal 722207, India Lat 23.278226° Long 87.408882° 07/02/24 11:58 AM GMT +05:30







Google

Captured by GPS Camera

270.78°W

Webinar to Celebrate National Science Day 2024, organized by Department of Physics, Sonamukhi College, Date: 28/02/2024

- 1. Title of the Programme: Webinar to Celebrate National Science Day 2024: Unveiling the untold: Exploring hidden dimensions of Sir C.V. Raman's legacy
- 2. Organized By: organized by the Department of Physics, Sonamukhi College
- 3. Collaborating Agency if Any: District Science Centre, Purulia, West Bengal
- 4. Date: 28.02.2024
- 5. Venue: G. Meet (Webinar)
- 6. Number of Participants: 21
- 7. Funded By: Sonamukhi College
- 8. Level: College Level
- 9. Details of Resource Persons:

Mr. Dhrubajyoti Chattopadhyay, District Science Officer, Purulia

To celebrate National Science Day 2014 on 28.02.2024, Department of Physics, So