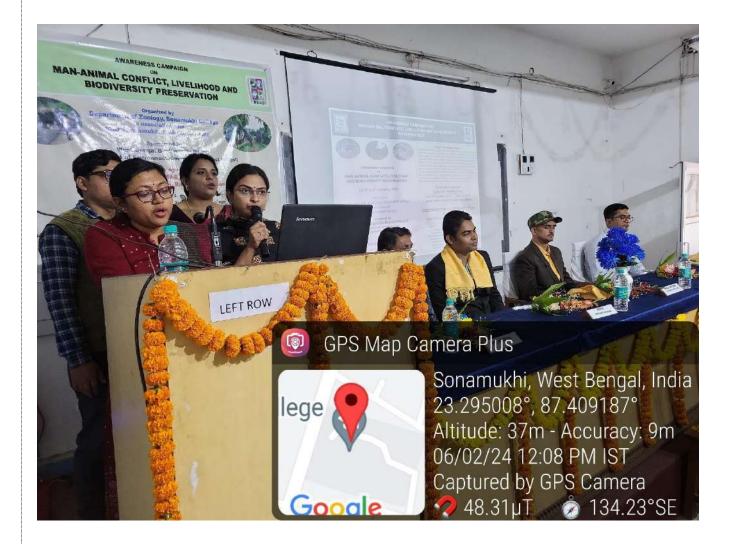

**Photo Gallery** 

7CV5+WM6, Sonamukhi, West Bengal 722207, India Lat 23.294849° Long 87.409131° 07/09/23 12:02 PM GMT +05:30

Google

Google

Sonamukhi, West Bengal, India 7CV5+WM6, Sonamukhi, West Bengal 722207, India Lat 23.294849° Long 87.409131° 07/09/23 11:53 AM GMT +05:30