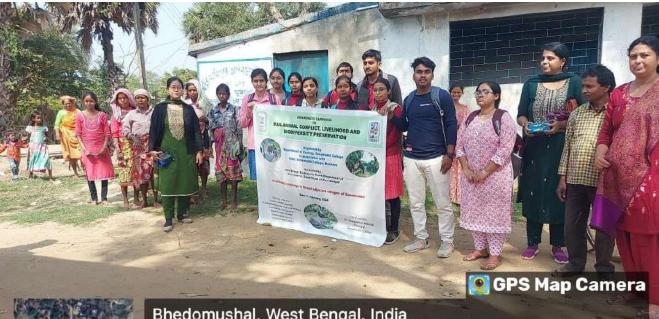

R      |  |  |
| 20        | 2010 105 (3         |                                     | arrid (5         |  |  |
| 21.       | Spirg Mal           |                                     | Spiza hat        |  |  |
| 22.       | Manta Chak          |                                     | Konta Mak        |  |  |
|           |                     |                                     |                  |  |  |
|           |                     |                                     |                  |  |  |
| -         |                     |                                     |                  |  |  |
| ŝ         |                     |                                     |                  |  |  |

## Handbill



#### DAY- 1: 06/02/2024











51.92µT 🦻 313.89°NW

DAY- 2: 07/02/2024





Bhedomushal, West Bengal, India 7CJ5+29P, Bhedomushal, West Bengal 722207, India Lat 23.278226° Long 87.408882° 07/02/24 11:58 AM GMT +05:30







Google

Captured by GPS Camera

270.78°W

Webinar to Celebrate National Science Day 2024, organized by Department of Physics, Sonamukhi College, Date: 28/02/2024

- 1. Title of the Programme: Webinar to Celebrate National Science Day 2024: Unveiling the untold: Exploring hidden dimensions of Sir C.V. Raman's legacy
- 2. Organized By: organized by the Department of Physics, Sonamukhi College
- 3. Collaborating Agency if Any: District Science Centre, Purulia, West Bengal
- 4. Date: 28.02.2024
- 5. Venue: G. Meet (Webinar)
- 6. Number of Participants: 21
- 7. Funded By: Sonamukhi College
- 8. Level: College Level
- 9. Details of Resource Perso