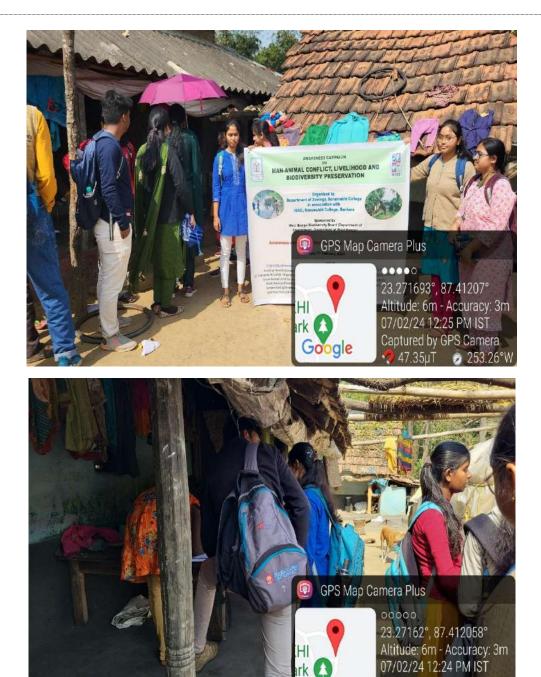

|                                     | Spiza hat        |  |  |
| 22.       | Manta Chak          |                                     | Konta Mak        |  |  |
|           |                     |                                     |                  |  |  |
|           |                     |                                     |                  |  |  |
| -         |                     |                                     |                  |  |  |
| ŝ         |                     |                                     |                  |  |  |

## Handbill



#### DAY- 1: 06/02/2024











51.92µT 🦻 313.89°NW

DAY- 2: 07/02/2024





Bhedomushal, West Bengal, India 7CJ5+29P, Bhedomushal, West Bengal 722207, India Lat 23.278226° Long 87.408882° 07/02/24 11:58 AM GMT +05:30







Google

Captured by GPS Camera

270.78°W

Webinar to Celebrate National Science Day 2024, organized by Department of Physics, Sonamukhi College, Date: 28/02/2024

- 1. Title of the Programme: Webinar to Celebrate National Science Day 2024: Unveiling the untold: Exploring hidden dimensions of Sir C.V. Raman's legacy
- 2. Organized By: organized by the Department of Physics, Sonamukhi College
- 3. Collaborating Agency if Any: District Science Centre, Purulia, West Bengal
- 4. Date: 28.02.2024
- 5. Venue: G. Meet (Webinar)
- 6. Number of Participants: 21
- 7. Funded By: Sonamukhi College
- 8. Level: College Level
- 9. Details of Resource Persons:

Mr. Dhrubajyoti Chattopadhyay, District Science Officer, Purulia

To celebrate National Science Day 2014 on 28.02.2024, Department of Physics,