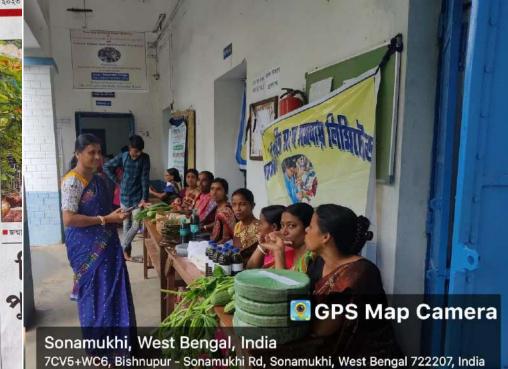

Two-Day National Level Seminar on Role of Commercial Banks in Microfinance through SHG and Narishakti Exhibition organised by the Department of Economics, Social Work Sonamukhi College, Dated: 07-09-2023 & 08-09-2023

| Day I- 7                         | <sup>th</sup> September, 2023(Thursday)                                                                                |
|----------------------------------|------------------------------------------------------------------------------------------------------------------------|
| 9.30 am-10.30 am                 | r Registration and Distribution of Kit                                                                                 |
| 10.30 am-11.30 am                | a Insugaral Sension (Sominar Hall, F-2)                                                                                |
| kauguration/Lighting the lamp    | : Professor Gourant Buddha Sural<br>Vice Chancellor (Acting), Barkura University                                       |
| Opening Song                     | : College Song                                                                                                         |
| Welcome Address                  | : Dr. Bappedipys Mandal,<br>Principal, Senamakhi College                                                               |
| foregoeal address by Chief Guest | : Biowajit Bhattachteya, WBCS (Exe)<br>District Planning Officer, Backura                                              |
| Address by special Guest         | : Dr. Saurabh Dutta<br>Inspector of Colleges & Registrar (Addl. Charge)                                                |
| Address by special Guest         | : Petyanka Hati, WBCS (Exe)<br>Block Development Officer,<br>Sonamakhi Block                                           |
| 11.30 mm- 12.00 noon             | : Issuggration of Eichibition under the name<br>"Narishalti" to showcase the product of SHG &<br>Tea Break,            |
| 12.00 noon-1.30 pm               | t Special Session 1                                                                                                    |
| Keynote Address                  | Prof. (Dr.) Aporta Kuraar Chattopadbyny,<br>Department of Economics and Politics,<br>Visva-Bharati, Santiniketan       |
| Lecture by Invited Speaker       | Dr. Alok Ranjan Behera,<br>Department of Analytical and Applied<br>Recommence<br>Utical University, Bhabanewar, Odinha |
| Lecture by Invited Speaker       | Dr. Paramita Roy,<br>Deportment of Social Work<br>Virva-Eiharati, Santiniketan                                         |
| 1.30 pm-2.30 pm                  | 1 Lunch Brook                                                                                                          |

| 30 pm-4.30 pm             | 2 Technical Session I<br>Paper presentation by participants                     |
|---------------------------|---------------------------------------------------------------------------------|
| opic I                    | a listnes related to Financial Inclusion,                                       |
|                           | Entrepreneurship Development and<br>Microfizance by banks.                      |
| HAIRPERSON                | 1 Dr. Alok Ranjan Behera                                                        |
| Day II-                   | 8 <sup>th</sup> September, 2023 (Friday)                                        |
| 1.30 am-11.00 am          | : Insugard Session (Seminar Hall, F-2)                                          |
| .00 am-12.00 noos         | : Special Session II                                                            |
| roture by Invited Speaker | : Dr. Kaushik Ghosh<br>Department of Political Science,<br>Bankura University   |
| cotore by Invited Speaker | Dr.Tandon Roy Sinha<br>Department of Social Work,<br>Bankura University         |
| 1.00 noon-1.30 pm         | Technical Session II<br>Paper presentation by participants                      |
| opic II                   | a Issues related to Rural Economy,<br>Rural Livelihood and Women<br>Empowerment |
| HAIRPERSON                | Dr. Tanuka Roy Sinha                                                            |
| 30 pm-2.30 pm             | : Lanch Break                                                                   |
| 30 pm-3.30 pm             | r Interaction Session with SHG Members                                          |
| int Chule                 | : Dr. Kaushik Ghosh &<br>W.D.O, Sesamukhi Biock                                 |
| 30 pm-3,45 pm             | : Valodictory Address                                                           |
| 45 pm-4.00 pm             | : Vote of thanks                                                                |
| 00 pm                     | 2 Distribution of Certificates                                                  |
| -                         | -                                                                               |
| Country of                | B. B.                                                                           |