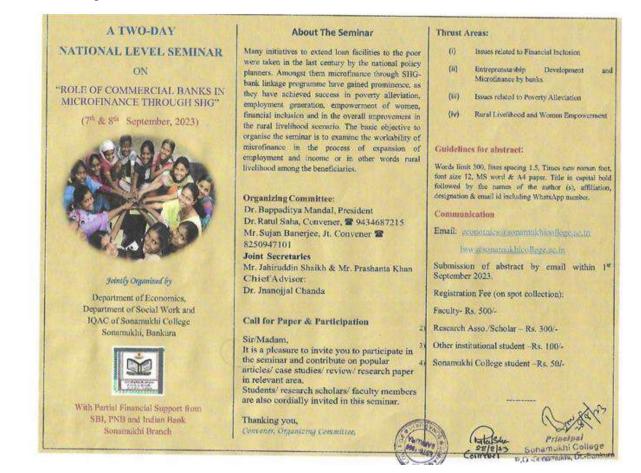

#### Brochure cum Programme Schedule

2.30 pm-4.30 pm

Te

CI

10 11 1.e

1.0

12 To

CI 1.3 2.3 3.0 3.0 3.0 4.0

| Day I- 7                         | <sup>th</sup> September, 2023(Thursday)                                                                                |
|----------------------------------|------------------------------------------------------------------------------------------------------------------------|
| 9.30 am-10.30 am                 | r Registration and Distribution of Kit                                                                                 |
| 10.30 am-11.30 am                | a Insugaral Sension (Sominar Hall, F-2)                                                                                |
| kauguration/Lighting the lamp    | : Professor Gourant Buddha Sural<br>Vice Chancellor (Acting), Barkura University                                       |
| Opening Song                     | : College Song                                                                                                         |
| Welcome Address                  | : Dr. Bappedipys Mandal,<br>Principal, Senamakhi College                                                               |
| foregoeal address by Chief Guest | : Biowajit Bhattachteya, WBCS (Exe)<br>District Planning Officer, Backura                                              |
| Address by special Guest         | : Dr. Saurabh Dutta<br>Inspector of Colleges & Registrar (Addl. Charge)                                                |
| Address by special Guest         | : Petyanka Hati, WBCS (Exe)<br>Block Development Officer,<br>Sonamakhi Block                                           |
| 11.30 mm- 12.00 noon             | : Issuggration of Eichibition under the name<br>"Narishalti" to showcase the product of SHG &<br>Tea Break,            |
| 12.00 noon-1.30 pm               | t Special Session 1                                                                                                    |
| Keynote Address                  | Prof. (Dr.) Aporta Kuraar Chattopadbyny,<br>Department of Economics and Politics,<br>Visva-Bharati, Santiniketan       |
| Lecture by Invited Speaker       | Dr. Alok Ranjan Behera,<br>Department of Analytical and Applied<br>Recommence<br>Utical University, Bhabanewar, Odinha |
| Lecture by Invited Speaker       | Dr. Paramita Roy,<br>Deportment of Social Work<br>Virva-Eiharati, Santiniketan                                         |
| 1.30 pm-2.30 pm                  | 1 Lunch Brook                                                                                                          |

| 30 pm-4.30 pm             | 2 Technical Session I<br>Paper presentation by participants                     |
|---------------------------|---------------------------------------------------------------------------------|
| opic I                    | a listnes related to Financial Inclusion,                                       |
|                           | Entrepreneurship Development and<br>Microfizance by banks.                      |
| HAIRPERSON                | 1 Dr. Alok Ranjan Behera                                                        |
| Day II-                   | 8 <sup>th</sup> September, 2023 (Friday)                                        |
| 1.30 am-11.00 am          | : Insugard Session (Seminar Hall, F-2)                                          |
| .00 am-12.00 noos         | : Special Session II                                                            |
| roture by Invited Speaker | : Dr. Kaushik Ghosh<br>Department of Political Science,<br>Bankura University   |
| cotore by Invited Speaker | Dr.Tandon Roy Sinha<br>Department of Social Work,<br>Bankura University         |
| 1.00 noon-1.30 pm         | Technical Session II<br>Paper presentation by participants                      |
| opic II                   | a Issues related to Rural Economy,<br>Rural Livelihood and Women<br>Empowerment |
| HAIRPERSON                | Dr. Tanuka Roy Sinha                                                            |
| 30 pm-2.30 pm             | : Lanch Break                                                                   |
| 30 pm-3.30 pm             | r Interaction Session with SHG Members                                          |
| int Chule                 | : Dr. Kaushik Ghosh &<br>W.D.O, Sesamukhi Biock                                 |
| 30 pm-3,45 pm             | : Valodictory Address                                                           |
| 45 pm-4.00 pm             | : Vote of thanks                                                                |
| 00 pm                     | 2 Distribution of Certificates                                                  |
| -                         | -                                                                               |
| Country of                | B. B.                                                                           |