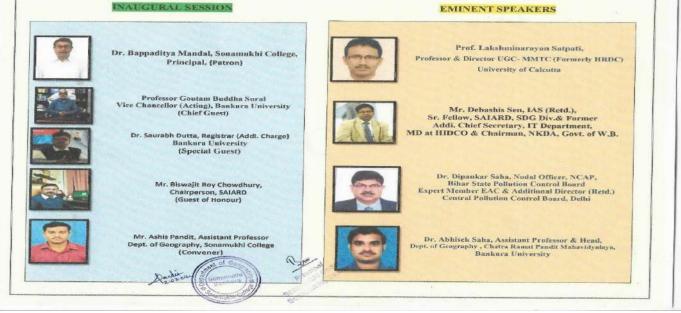

# Number of workshops/seminars/ webinars conducted during the year 2023-2024

# A Brief Report on Seminar/Workshop/Webinar

Awareness programme On "Fight Against Mosquito Borne Diseases: Emphasis on Dengue, Malaria and Filaria" organised by Sub-committee for Healthy Practices, Students' Counselling & Health Home, Sonamukhi College, Sonamukhi, Bankura. Date: 25/08/2023

- 1. Title of the Seminar/Webinar: "Fight Against Mosquito Borne Diseases: Emphasis on Dengue, Malaria and Filaria"
- 2. Organized By: Sub-committee for Healthy Practices, Students' Counselling & Health Home, Sonamukhi College, Sonamukhi, Bankura.
- 3. Collaborating Agency if Any: NA
- 4. Date: 25/08/2023
- 5. Venue: Seminar Hall(F2), Sonamukhi College
- 6. Number of Participants: 120
- 7. Funded By: Sonamukhi College
- 8. Level: College Level
- 9. Details of Resource Persons:
  - i. DR. PARTHASARATHI DE, Associate Prof. Dept. of Botany, Sonamukhi College.
  - ii. Mr.SUSOBHAN MONDAL, Assistant Prof. Dept. of Zoology, Sonamukhi College.
- 1. Objective: