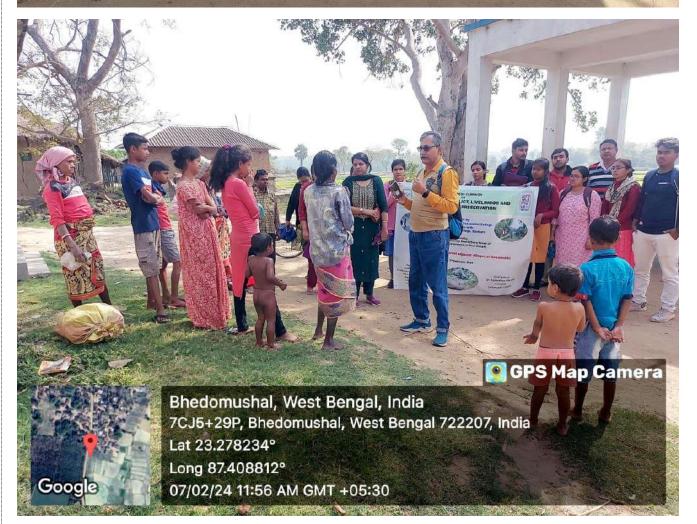

|                                     | Spiza hat        |  |  |
| 22.       | Manta Chak          |                                     | Konta Mak        |  |  |
|           |                     |                                     |                  |  |  |
|           |                     |                                     |                  |  |  |
| -         |                     |                                     |                  |  |  |
| ŝ         |                     |                                     |                  |  |  |

## Handbill



#### DAY- 1: 06/02/2024











51.92µT 🦻 313.89°NW

DAY- 2: 07/02/2024





Bhedomushal, West Bengal, India 7CJ5+29P, Bhedomushal, West Bengal 722207, India Lat 23.278226° Long 87.408882° 07/02/24 11:58 AM GMT +05:30







Google

Captured by GPS Camera

270.78°W

Webinar to Celebrate National Science Day 2024, organized by Department of Physics, Sonamukhi College, Date: 28/02/2024

- 1. Title of the Programme: Webinar to Celebrate National Science Day 2024: Unveiling the untold: Exploring hidden dimensions of Sir C.V. Raman's legacy
- 2. Organized By: organized by the Department of Physics, Sonamukhi College
- 3. Collaborating Agency if Any: District Science Centre, Purulia, West Bengal
- 4. Date: 28.02.2024
- 5. Venue: G. Meet (Webinar)
- 6. Number of Participants: 21
- 7. Funded By: Sonamukhi College
- 8. Level: College Level
- 9. Details of Resource Persons:

Mr. Dhrubajyoti Chattopadhyay, District Science Officer, Purulia

To celebrate National Science Day 2014 on 28.02.2024, Department of Physics