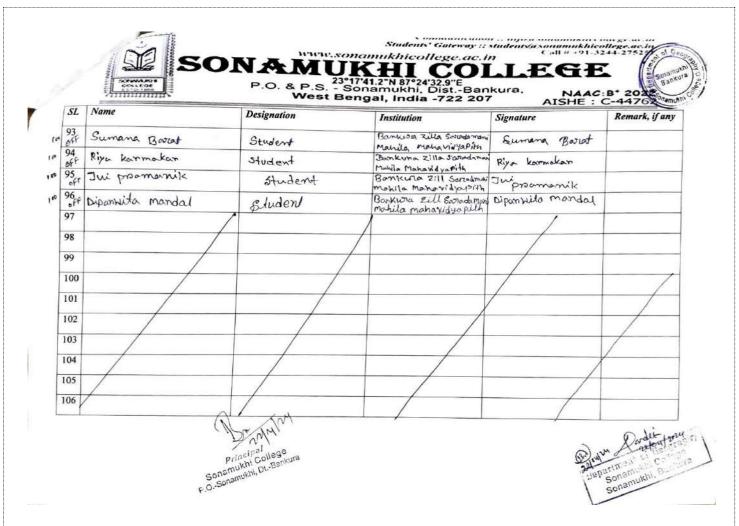

# **Attendance Sheet**

|       | Emphasis on<br>Sub-committee for Healthy     | t Mosquito Borne I<br>Dengue, Malaria ar<br>Organized by<br>Fractices , Students' Counsa<br># College, Sonamukhi, Bank | Date: 25/08/202  |
|-------|----------------------------------------------|------------------------------------------------------------------------------------------------------------------------|------------------|
| N.Na. | Name of the Teaching & Non-Teaching<br>Staff | Contact No.                                                                                                            | Signature        |
| 1.    | SAHAJAHAN ZAMADAR                            | 6295032402                                                                                                             | 12               |
| 2.    | RINTU ROY                                    | 62.96116968                                                                                                            | Rø7              |
| 3.    | DR SAIKAT DALUI                              | 7980942121                                                                                                             | Leb              |
| 4.    | DY. SAIKAT BASU                              | 9477267573                                                                                                             | Boam             |
| 5.    | Rampracad Kanner                             | 9153831162                                                                                                             | R                |
| 6.    | Achinten Adhikary                            | 9432895103                                                                                                             | A-4-             |
| 7.    | Brosen jit Roma                              | 8670008603                                                                                                             | Ram              |
| 8     | ASIM KUMAR GUIN                              | 9332664606                                                                                                             | Acin             |
| 9     | Samaffi Rushes.                              | 8617429665                                                                                                             | Durch.           |
| 10.   | Prashanta when                               | 8768358692                                                                                                             | atta :           |
| 11    | Swappan Kr. Samali                           | 9434239292                                                                                                             | S. Suito .       |
| 12    | farthe Sareth: De                            | 9434439132                                                                                                             | den :            |
| 13-   | Replace Banninger                            | 8145923294                                                                                                             | Blokeb Barning   |
| 14.   | Subhasses Majunder                           | 9933080408                                                                                                             | Bild             |
| 15    | Susalla tomas                                | 9477359043                                                                                                             | Dimmade          |
| 16.   | Thanop'd chand                               | 5735326769                                                                                                             | Cer.             |
| 17    | Jahinndon Shaikh                             | 9153156481                                                                                                             | Gas              |
| 8     | Sujan pour                                   | 8250947101                                                                                                             | ß                |
| 9. 1  | 2. Ratul Saha                                | 9434687215                                                                                                             | (up)             |
| 20.   | authors ch culti                             | 8900054967                                                                                                             | estata mag       |
| 4     | Anupan Nomb                                  | 9641925580                                                                                                             | A. pust 25108/22 |