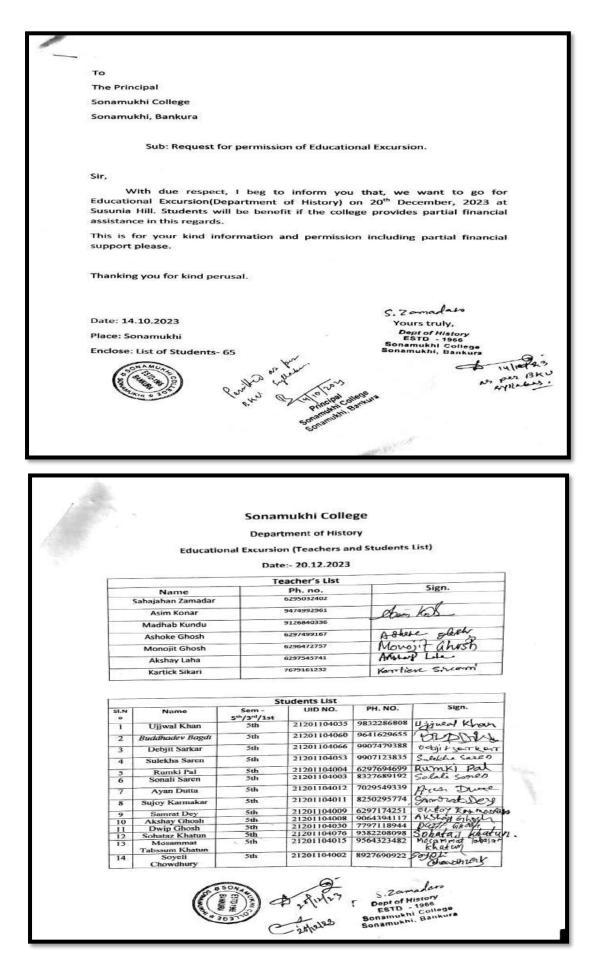

Bankura district. The Archeological site, many ancient fossils like Giraffe, Asiatic Lion, Hyena and many more animal species are major attractions.
- Outcom: Students have been able to gain knowledge about the history of Susunia Hill in Bankura district. The Archeological site, many ancient fossils like Giraffe, Asiatic Lion, Hyena and many more animal species.
- Funding agency: Self approach by the teachers and students with the kind permission of the college authority .
- Comments / Suggestions: The type of excursion / Educational tour is very helpful for the students to absorb the actual learning through practical experience. Students can gain practical knowledge about grassroots level rural history, tradition, rural structures, culture and heritage.

## **TEACHERS & STUDENTS LIST**



| No         5"/3"/1st           45         Debjani Barui         1st         1202301269         7908488250         Debjani Barui           46         Sagar Bogdi         1st         1202301269         9339962207         Sadari Boddi           47         Subhadip Ghosh         1st         1202300915         9002200944         Ivalip Arsh           48         Chandan Mondal         1st         1202300915         9679607614         Joardam Mondal           49         Vagya Ghush         1st         1202300918         9679607614         Joardam Mondal           49         Vagya Ghush         1st         1202300918         9679607614         Joardam Mondal           49         Vagya Ghush         1st         1202300918         9679607614         Joardam Mondal           49         Vagya Ghus