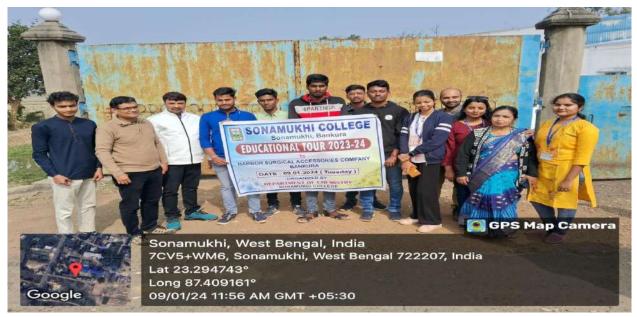

# Number of workshops/seminars/ webinars conducted during the year 2023-2024

# A Brief Report on Seminar/Workshop/Webinar

Awareness programme On "Fight Against Mosquito Borne Diseases: Emphasis on Dengue, Malaria and Filaria" organised by Sub-committee for Healthy Practices, Students' Counselling & Health Home, Sonamukhi College, Sonamukhi, Bankura. Date: 25/08/2023