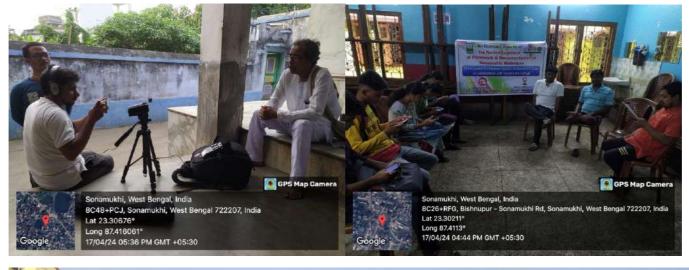

|                                                                                                                                                                       |                                                                                                                           | Br                                            |
|      | How idled                                                       | and a second                                                                                                                                                          | TC-1997                                                                                                                   | Sonamukhi College<br>PO Sonamukhi, Dr. Bankut |

## **Geo tagging Photos**









A Light on Earth Day One Day National Level Seminar on "Wetlands and Environmental Sustainability: A Future Projection" organised by Department of Geography, Department of Chemistry and IQAC, Sonamukhi College, Sonamukhi, in association with South Asian Institute for Advanced Research & Development (SAIARD), Kolkata, West Bengal - 700047.

**1. Title of the Seminar:** A Light on Earth Day One Day National Level Seminar on "Wetlands and Environmental Sustainability: A Future Projection"

2. Organized By: Department of Geography, Department of Chemistry and IQAC, Sonamukhi College,

**3.** Association With: South Asian Institute for Advanced Research & Development (SAIARD), Kolkata, West Bengal -700047.

## 4. Collaborating Agency: NA

5. Date: 22/04/2024

6. Venue: Seminar Hall (F2),