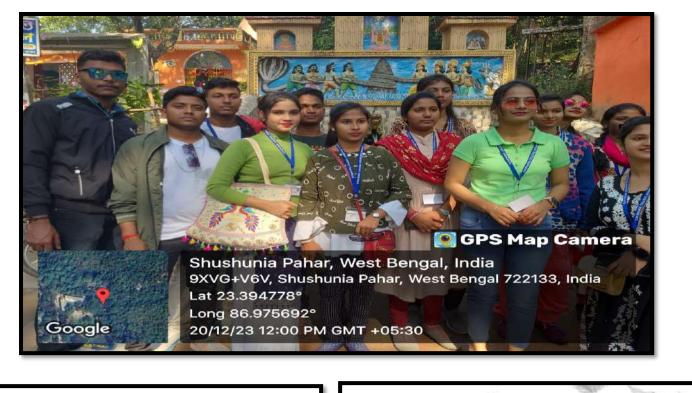

|





| Students' Gateway 2: students a susanish bicollege on in