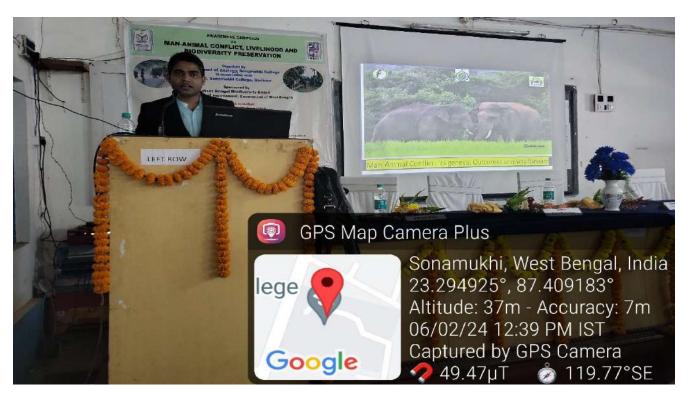

**Photo Gallery** 

7CV5+WM6, Sonamukhi, West Bengal 722207, India Lat 23.294849° Long 87.409131° 07/09/23 12:02 PM GMT +05:30

Google

Google

Sonamukhi, West Bengal, India 7CV5+WM6, Sonamukhi, West Bengal 722207, India Lat 23.294849° Long 87.409131° 07/09/23 11:53 AM GMT +05:30