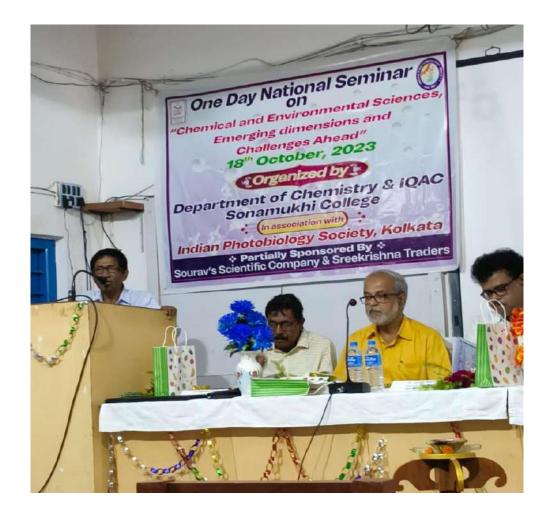

Lat 23.294386° Long 87.408484° 08/09/23 12:09 PM GMT +05:30 One Day National Seminar On "Chemical and Environmental Sciences, Emerging dimensions and Challenges Ahead" organised by Department of Chemistry & IQAC, Sonamukhi College in association with Indian Photobiology Society, Kolkata. Dated-18/10/2023.

**1. Title of the Seminar:** Chemical and Environmental Sciences, Emerging dimensions and Challenges Ahead

- 2. Organized By: Department of Chemistry & IQAC, Sonamukhi College
- 3. Association With: Indian Photobiology Society, Kolkata
- 4. Collaborating Agency: Partially Sponsored by Sourav's Scientific Company & Sreekrishna Traders
- **5. Date:** 18<sup>th</sup> October, 2023
- 6. Venue: Seminar Hall (F2), Sonamukhi College
- 7. Number of Participants: 50 (Fifty)
- 8. Funded By: Sonamukhi College, Sourav's Scientific Company & Sreekrishna Traders
- 9. Level: National

# **10. Details of Resource Persons:**

I. Prof. Nitin Chattopadhyay, Jadavpur University, Kolkata

II. Prof. Chittaranjan Sinha, Jadavpur University, Kolkata

III. Dr.Susovan Bhowmik, Dept. of Chemistry, Bankura Sammilani College, Bankura

IV. Dr. Himadri Acharya, Associate Professor, Dept. of Chemistry, Assam University