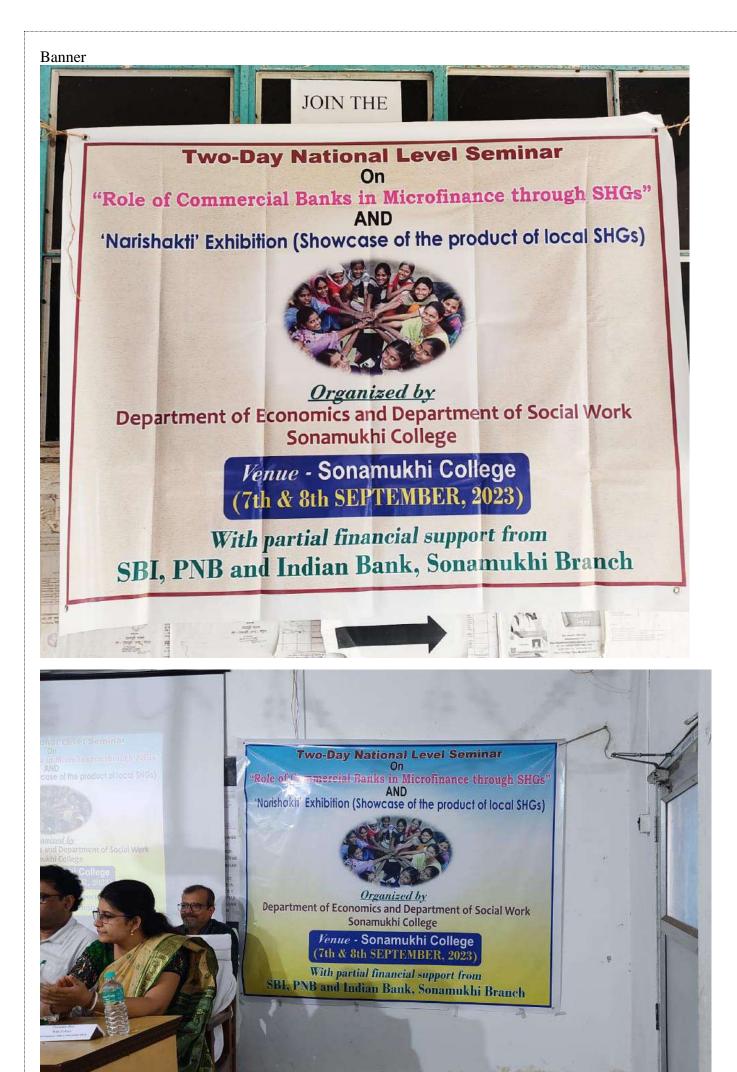

#### Banner

Two-Day National Level Seminar on Role of Commercial Banks in Microfinance through SHG and Narishakti Exhibition organised by the Department of Economics, Social Work Sonamukhi College, Dated: 07-09-2023 & 08-09-2023

- 1. Title of the Seminar/Webinar: NATIONAL SEMINAR on "Role of Commercial Banks in Microfinance through SHGs"
- 2. Organized By: **Department of Economics and Department of Social Work, Sonamukhi College**, *In collaboration with* **IQAC Sonamukhi College**
- 3. Collaborating Agency, if Any: *With partial financial support from* **State Bank of India**, **Punjab National Bank and Indian Bank, Sonamukhi Branch**
- 4. Date: 07/09/2023 & 08/09/2023
- 5. Venue: Seminar Hall(F2), Sonamukhi College
- 6. Number of Participants: 118
- 7. Funded By: Sonamukhi College & *partial financial support from* **State Bank of India, Punjab National Bank and Indian Bank, Sonamukhi Branch**
- 8. Level: National Level
- 9. Details of Resource Persons:
  - i) Prof. (Dr.) Apurba Kumar Chattopadhyay, Department of Economics and Politics, Visva-Bharati, Santiniketan
  - ii) Dr. Alok Ranjan Behera, Department of Analytical and Applied Economics, Utkal University, Bhubaneswar, Odisha
  - iii) Dr. Paramita Roy, Department of Social Work, Visva-Bharati, Santiniketan
  - iv) Dr. Kaushik Ghosh, Department of Political Science, Bankura University
  - v) Dr.Tanuka Roy Sinha, Department of Social Work, Bankura University