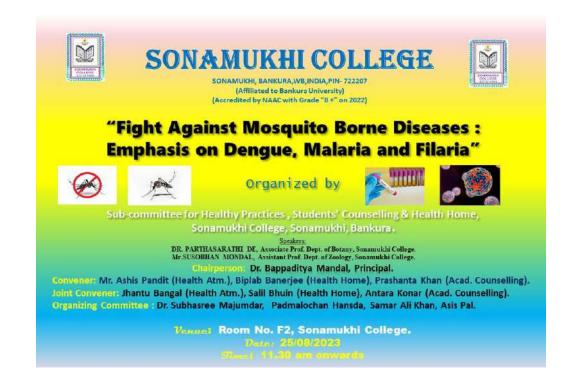

# A Brief Report on Seminar/Workshop/Webinar

Awareness programme On "Fight Against Mosquito Borne Diseases: Emphasis on Dengue, Malaria and Filaria" organised by Sub-committee for Healthy Practices, Students' Counselling & Health Home, Sonamukhi College, Sonamukhi, Bankura. Date: 25/08/2023

- 1. Title of the Seminar/Webinar: "Fight Against Mosquito Borne Diseases: Emphasis on Dengue, Malaria and Filaria"
- 2. Organized By: Sub-committee for Healthy Practices, Students' Counselling & Health Home, Sonamukhi College, Sonamukhi, Bankura.
- 3. Collaborating Agency if Any: NA
- 4. Date: 25/08/2023
- 5. Venue: Seminar Hall(F2), Sonamukhi College
- 6. Number of Participants: 120
- 7. Funded By: Sonamukhi College
- 8. Level: College Level
- 9. Details of Resource Persons:
  - i. DR. PARTHASARATHI DE, Associate Prof. Dept. of Botany, Sonamukhi College.
  - ii. Mr.SUSOBHAN MONDAL, Assistant Prof. Dept. of Zoology, Sonamukhi College.
- 1. Objective:

To prevent and control the transmission of dengue virus and also to reduce the morbidity and mortality rates of dengue infection to a level wherein it will no longer be a public health problem.

2. Outcome:

After the Seminar, the students in the intervention group exhibited significant improvements in knowledge for all items including biology, transmission, preventive measures and knowledge about the disease.