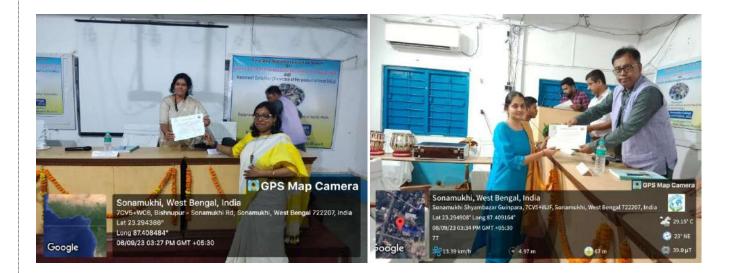

Two-Day National Level Seminar on Role of Commercial Banks in Microfinance through SHG and Narishakti Exhibition organised by the Department of Economics, Social Work Sonamukhi College, Dated: 07-09-2023 & 08-09-2023

- 1. Title of the Seminar/Webinar: NATIONAL SEMINAR on "Role of Commercial Banks in Microfinance through SHGs"
- 2. Organized By: **Department of Economics and Department of Social Work, Sonamukhi College**, *In collaboration with* **IQAC Sonamukhi College**
- 3. Collaborating Agency, if Any: *With partial financial support from* **State Bank of India**, **Punjab National Bank and Indian Bank, Sonamukhi Branch**
- 4. Date: 07/09/2023 & 08/09/2023
- 5. Venue: Seminar Hall(F2), Sonamukhi College
- 6. Number of Participants: 118
- 7. Funded By: Sonamukhi College & *partial financial support from* **State Bank of India, Punjab National Bank and Indian Bank, Sonamukhi Branch**
- 8. Level: National Level
- 9. Details of Resource Persons:
  - i) Prof. (Dr.) Apurba Kumar Chattopadhyay, Department of Economics and Politics, Visva-Bharati, Santiniketan
  - ii) Dr. Alok Ranjan Behera, Department of Analytical and Applied Economics, Utkal University, Bhubaneswar, Odisha
  - iii) Dr. Paramita Roy, Department of Social Work, Visva-Bharati, Santiniketan
  - iv) Dr. Kaushik Ghosh, Department of Political Science, Bankura University
  - v) Dr.Tanuka Roy Sinha, Department of Social Work, Bankura University

| Day I- 7                         | <sup>th</sup> September, 2023(Thursday)                                                                                |
|----------------------------------|------------------------------------------------------------------------------------------------------------------------|
| 9.30 am-10.30 am                 | r Registration and Distribution of Kit                                                                                 |
| 10.30 am-11.30 am                | a Insugaral Sension (Sominar Hall, F-2)                                                                                |
| kauguration/Lighting the lamp    | : Professor Gourant Buddha Sural<br>Vice Chancellor (Acting), Barkura University                                       |
| Opening Song                     | : College Song                                                                                                         |
| Welcome Address                  | : Dr. Bappedipys Mandal,<br>Principal, Senamakhi College                                                               |
| foregoeal address by Chief Guest | : Biowajit Bhattachteya, WBCS (Exe)<br>District Planning Officer, Backura                                              |
| Address by special Guest         | : Dr. Saurabh Dutta<br>Inspector of Colleges & Registrar (Addl. Charge)                                                |
| Address by special Guest         | : Petyanka Hati, WBCS (Exe)<br>Block Development Officer,<br>Sonamakhi Block                                           |
| 11.30 mm- 12.00 noon             | : Issuggration of Eichibition under the name<br>"Narishalti" to showcase the product of SHG &<br>Tea Break,            |
| 12.00 noon-1.30 pm               | t Special Session 1                                                                                                    |
| Keynote Address                  | Prof. (Dr.) Aporta Kuraar Chattopadbyny,<br>Department of Economics and Politics,<br>Visva-Bharati, Santiniketan       |
| Lecture by Invited Speaker       | Dr. Alok Ranjan Behera,<br>Department of Analytical and Applied<br>Recommence<br>Utical University, Bhabanewar, Odinha |
| Lecture by Invited Speaker       | Dr. Paramita Roy,<br>Deportment of Social Work<br>Virva-Eiharati, Santiniketan                                         |
| 1.30 pm-2.30 pm                  | 1 Lunch Brook                                                                                                          |

| 30 pm-4.30 pm             | 2 Technical Session I<br>Paper presentation by participants                     |
|---------------------------|---------------------------------------------------------------------------------|
| opic I                    | a listnes related to Financial Inclusion,                                       |
|                           | Entrepreneurship Development and<br>Microfizance by banks.                      |
| HAIRPERSON                | 1 Dr. Alok Ranjan Behera                                                        |
| Day II-                   | 8 <sup>th</sup> September, 2023 (Friday)                                        |
| 1.30 am-11.00 am          | : Insugard Session (Seminar Hall, F-2)                                          |
| .00 am-12.00 noos         | : Special Session II                                                            |
| roture by Invited Speaker | : Dr. Kaushik Ghosh<br>Department of Political Science,<br>Bankura University   |
| cotore by Invited Speaker | Dr.Tandon Roy Sinha<br>Department of Social Work,<br>Bankura University         |
| 1.00 noon-1.30 pm         | Technical Session II<br>Paper presentation by participants                      |
| opic II                   | a Issues related to Rural Economy,<br>Rural Livelihood and Women<br>Empowerment |
| HAIRPERSON                | Dr. Tanuka Roy Sinha                                                            |
| 30 pm-2.30 pm             | : Lanch Break                                                                   |
| 30 pm-3.30 pm             | r Interaction Session with SHG Members                                          |
| int Chule                 | : Dr. Kaushik Ghosh &<br>W.D.O, Sesamukhi Biock                                 |
| 30 pm-3,45 pm             | : Valodictory Address                                                           |
| 45 pm-4.00 pm             | : Vote of thanks                                                                |
| 00 pm                     | 2 Distribution of Certificates                                                  |
| -                         | -                                                                               |
| Country of                | B. B.                                                                           |