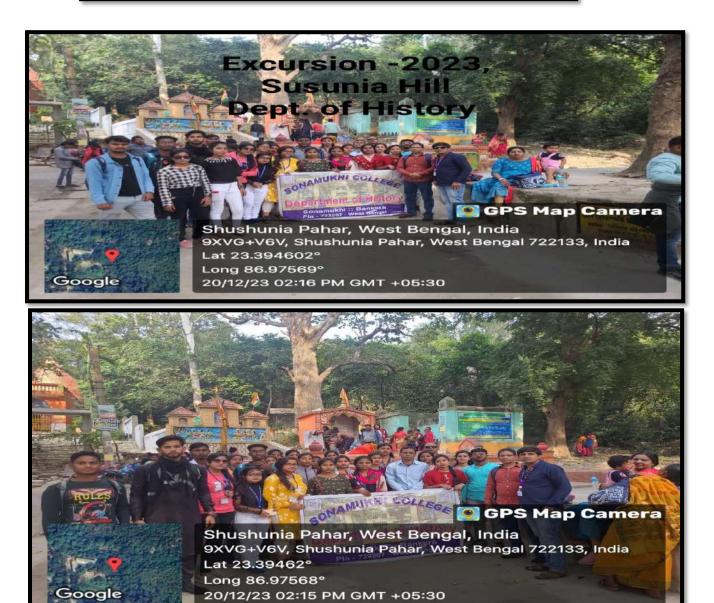

|





| Students' Gateway 2: students a susanish bicollege on in