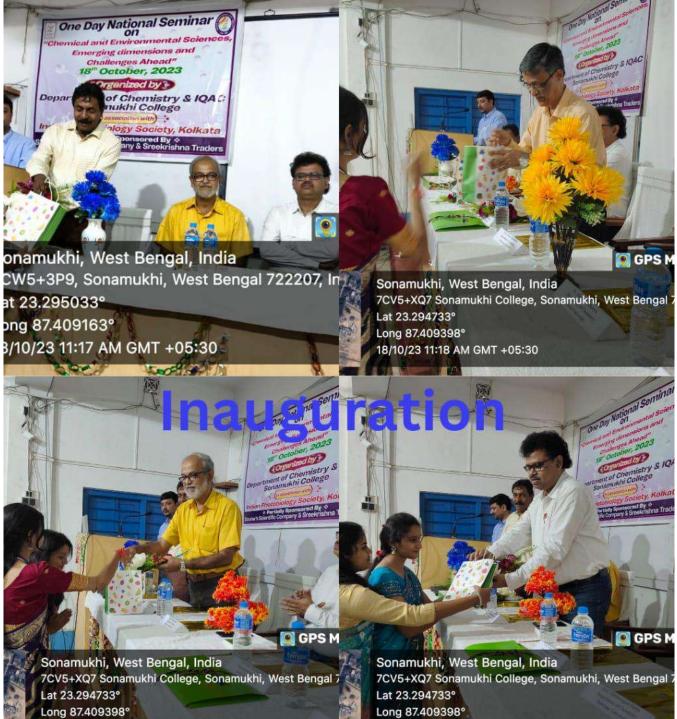

Lat 23.294386° Long 87.408484° 08/09/23 12:09 PM GMT +05:30 One Day National Seminar On "Chemical and Environmental Sciences, Emerging dimensions and Challenges Ahead" organised by Department of Chemistry & IQAC, Sonamukhi College in association with Indian Photobiology Society, Kolkata. Dated-18/10/2023.