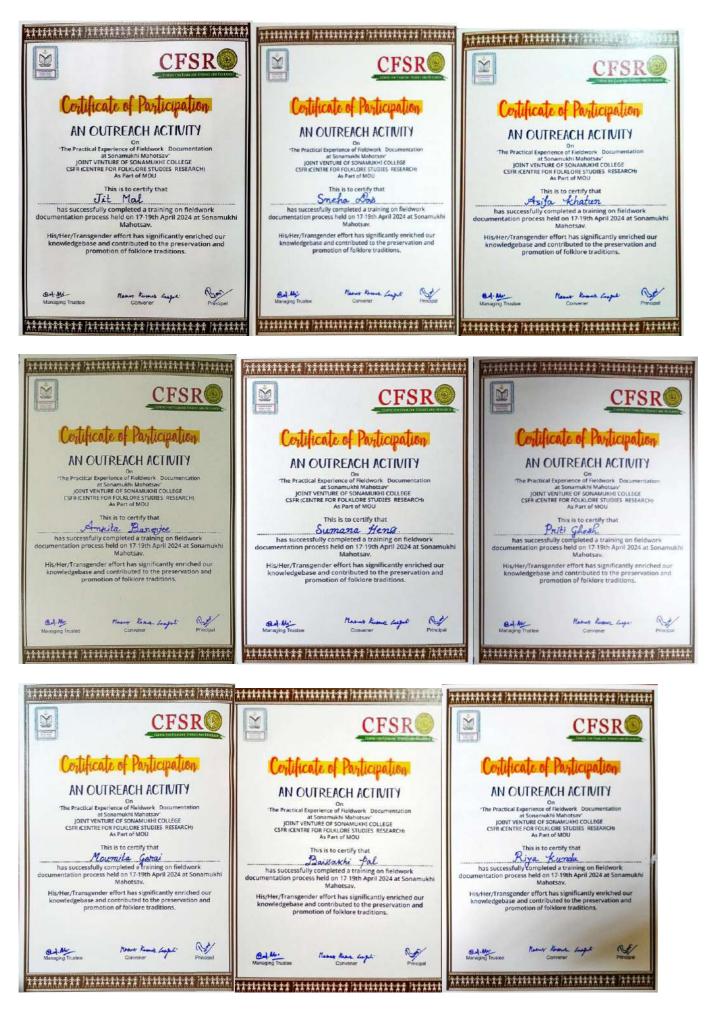

t the Central Library, Department of Bengali, Department of Social Work, in association with IQAC, Sonamukhi College going to organize a workshop on *Bridging the Gap: A Hands-on Guide to Fieldwork & Documentation in* collaboration with CFSR (Centre for folklore studies and Research, Murshidabad, West Bengal, India-742166) on 19/04/2024 Friday at 11.00 AM onwards in the Seminar Hall (F2). All the students of the respective departments and interested person are requested to attend the said programme for making it successful.

Manas Kumar haugut 15/04/224 Signature of the Convenor

Dr. Manas Kumar Ganguli

Librarian

Librarlan Sonamukhi College Sonamukhi, Bankura

Principal

Dr. Bappaditya Mandal Principal Sonamukhi College P.O.-Sonamukhi, DL-Sonkura

### **Certificate issued to Students**



### Attendance sheet

AN OUTREACH ACTIVITY ON THE PRACTICAL EXPERIENCE OF FIELDWORK & DOCUMENTATION AT SONAMUKHI MAHOTSAV

Joint Venture of Sonamukhi College And CFSR (Centre For Folklore Studies & Research) As part of MOU

Initiative by Central Library, Departments of Bengali & Social Work in Association with IQAC, Sonamukhi College. Date-17.04.2024

#### Attendance sheet for Students

| SI. | NAME              | UID             | HONS/ PROG / MAJ | SIGNATURE                                               |
|-----|-------------------|-----------------|------------------|---------------------------------------------------------|
| 1.  | SUMODA HEDS       | 22201128004     | SOC igg georek   | SUMORO NEROS.                                           |
| 2   | Moumita Graviai   | an all name