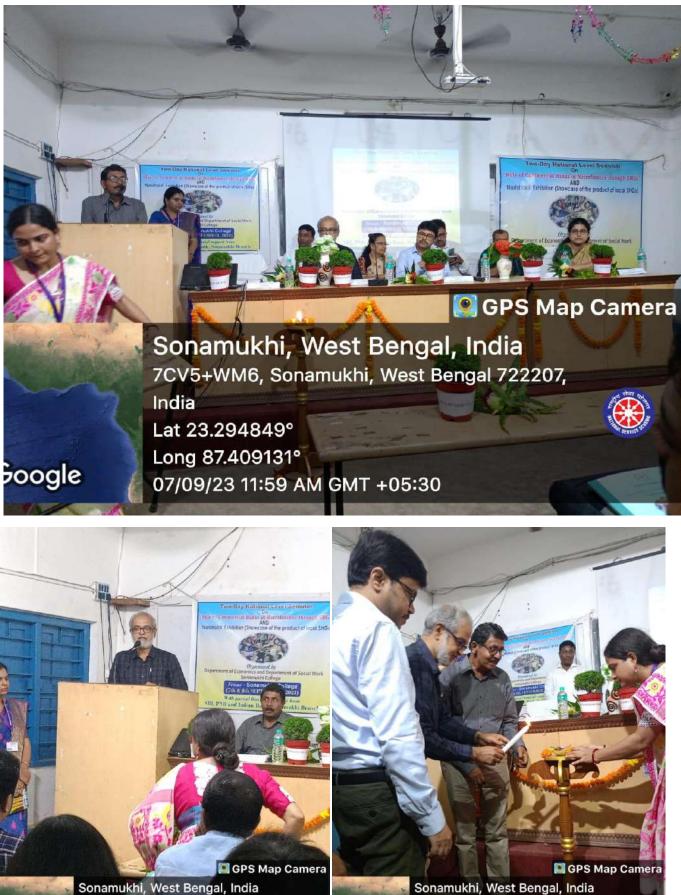

Two-Day National Level Seminar on Role of Commercial Banks in Microfinance through SHG and Narishakti Exhibition organised by the Department of Economics, Social Work Sonamukhi College, Dated: 07-09-2023 & 08-09-2023

| Day I- 7                         | <sup>th</sup> September, 2023(Thursday)                                                                                |
|----------------------------------|------------------------------------------------------------------------------------------------------------------------|
| 9.30 am-10.30 am                 | r Registration and Distribution of Kit                                                                                 |
| 10.30 am-11.30 am                | a Insugaral Sension (Sominar Hall, F-2)                                                                                |
| kauguration/Lighting the lamp    | : Professor Gourant Buddha Sural<br>Vice Chancellor (Acting), Barkura University                                       |
| Opening Song                     | : College Song                                                                                                         |
| Welcome Address                  | : Dr. Bappedipys Mandal,<br>Principal, Senamakhi College                                                               |
| foregoeal address by Chief Guest | : Biowajit Bhattachteya, WBCS (Exe)<br>District Planning Officer, Backura                                              |
| Address by special Guest         | : Dr. Saurabh Dutta<br>Inspector of Colleges & Registrar (Addl. Charge)                                                |
| Address by special Guest         | : Petyanka Hati, WBCS (Exe)<br>Block Development Officer,<br>Sonamakhi Block                                           |
| 11.30 mm- 12.00 noon             | : Issuggration of Eichibition under the name<br>"Narishalti" to showcase the product of SHG &<br>Tea Break,            |
| 12.00 noon-1.30 pm               | t Special Session 1                                                                                                    |
| Keynote Address                  | Prof. (Dr.) Aporta Kuraar Chattopadbyny,<br>Department of Economics and Politics,<br>Visva-Bharati, Santiniketan       |
| Lecture by Invited Speaker       | Dr. Alok Ranjan Behera,<br>Department of Analytical and Applied<br>Recommence<br>Utical University, Bhabanewar, Odinha |
| Lecture by Invited Speaker       | Dr. Paramita Roy,<br>Deportment of Social Work<br>Virva-Eiharati, Santiniketan                                         |
| 1.30 pm-2.30 pm                  | 1 Lunch Brook                                                                                                          |